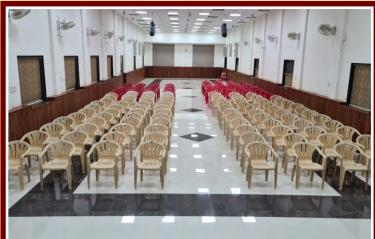

#### **CONVERGENCE OF CULTURE, TECHNOLOGY & ENVIRONMENT**

SENIOR CHEMISTRY LAB WITH MOST MODERN FACILITIES, EQUIPMENTS & SMART TEACHING CAPABILITIES & CHILDREN DOING YOGA FOR HEALTH

AIRCONDITIONED AUDITORIUM WITH WIFI, ELECTRONIC MONITORING & BEST OF AV EQUIPMENTS

PROMOTING CULTURE & PATRIOTISM: THE CULTURAL TEAM MEMBERS & NCC WING OF SCHOOL

INNOVATIVE EDUCATIONAL IDEAS EVOLVED IN A PRISTINE ENVIRONMENT: AIRCONDITIONED SMART AUDITORIUM OFFICE & GARDEN CLASSROOM