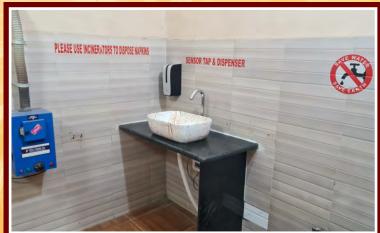

## CENTRAL RAILWAY SCHOOL KALYAN BEST HYGIENE & SANITAION FACILITIES

SENSOR CONTROLLED ZERO TOUCH HAND WASH FACILITIES

RESTROOMS UPADATED WITH SENSOR BASED FITTINGS FOR ALL AGE GROUPS