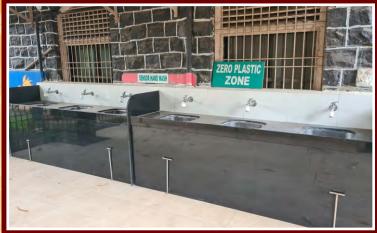

## CENTRAL RAILWAY SCHOOL KALYAN BEST HYGIENE & SANITAION FACILITIES

SENSOR CONTROLLED ZERO TOUCH HAND WASH FACILITIES

RESTROOMS UPADATED WITH SENSOR BASED FITTINGS FOR ALL AGE GROUPS