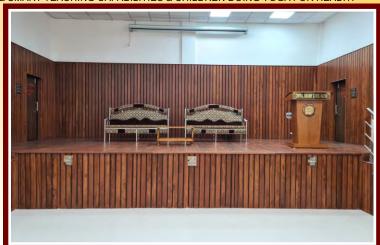

#### **CONVERGENCE OF CULTURE, TECHNOLOGY & ENVIRONMENT**

SENIOR CHEMISTRY LAB WITH MOST MODERN FACILITIES, EQUIPMENTS & SMART TEACHING CAPABILITIES & CHILDREN DOING YOGA FOR HEALTH

AIRCONDITIONED AUDITORIUM WITH WIFI, ELECTRONIC MONITORING & BEST OF AV EQUIPMENTS

PROMOTING CULTURE & PATRIOTISM: THE CULTURAL TEAM MEMBERS & NCC WING OF SCHOOL

INNOVATIVE EDUCATIONAL IDEAS EVOLVED IN A PRISTINE ENVIRONMENT: AIRCONDITIONED SMART AUDITORIUM OFFICE & GARDEN CLASSROOM