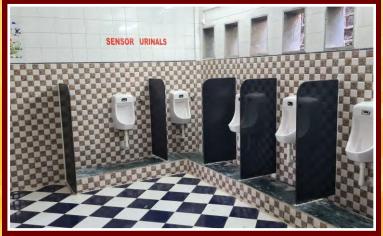

## CENTRAL RAILWAY SCHOOL KALYAN BEST HYGIENE & SANITAION FACILITIES

SENSOR CONTROLLED ZERO TOUCH HAND WASH FACILITIES

RESTROOMS UPADATED WITH SENSOR BASED FITTINGS FOR ALL AGE GROUPS