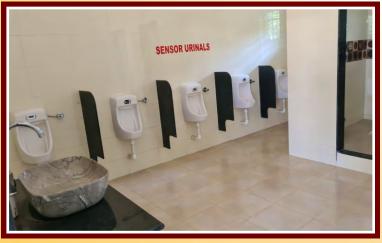

## CENTRAL RAILWAY SCHOOL KALYAN BEST HYGIENE & SANITAION FACILITIES

SENSOR CONTROLLED ZERO TOUCH HAND WASH FACILITIES

RESTROOMS UPADATED WITH SENSOR BASED FITTINGS FOR ALL AGE GROUPS